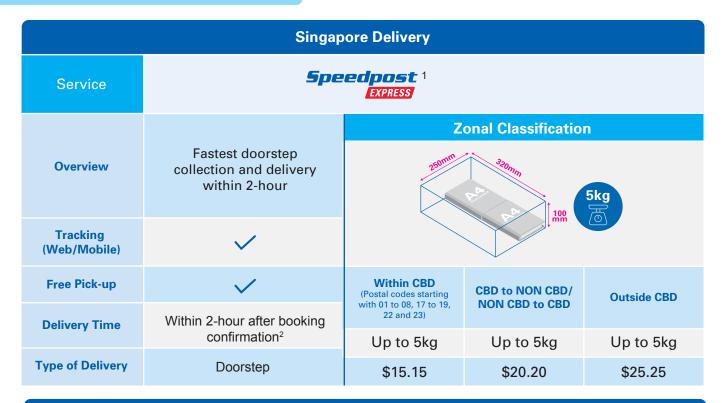

## Notes:

- # Excluding day of collection.
- <sup>1</sup> Speedpost Express can be booked through our booking hotline at 1800 222 5777 or via www.ezy2ship.net
- <sup>2</sup> Delivery within 2 hour after booking confirmation. Delivery only available on working days, from Mon to Fri 9am to 6pm and Sat 9am to 12.30pm, excluding Sundays & Public Holidays.
- <sup>3</sup> Deliveries are available from Mondays to Saturday (9.00am to 10.00pm), excluding Sundays and Public Holidays.

Singapore rates are inclusive of prevailing GST. Bookings through the booking hotline will incur a fee of \$5 per booking. All items are subjected to a maximum dimension:

- Speedpost Express: Up to 5kg and 32cm x 25cm x 10 cm.
- Speedpost Standard: Up to 30kg and 60cm x 40cm x 30cm. For bulky parcels up to 30kg but larger than 60cm x 40cm x 30cm and within 3m (max length 1.5m; L + 2W + 2H must not exceed 3m), Speedpost delivery rate of \$12.15 will apply.