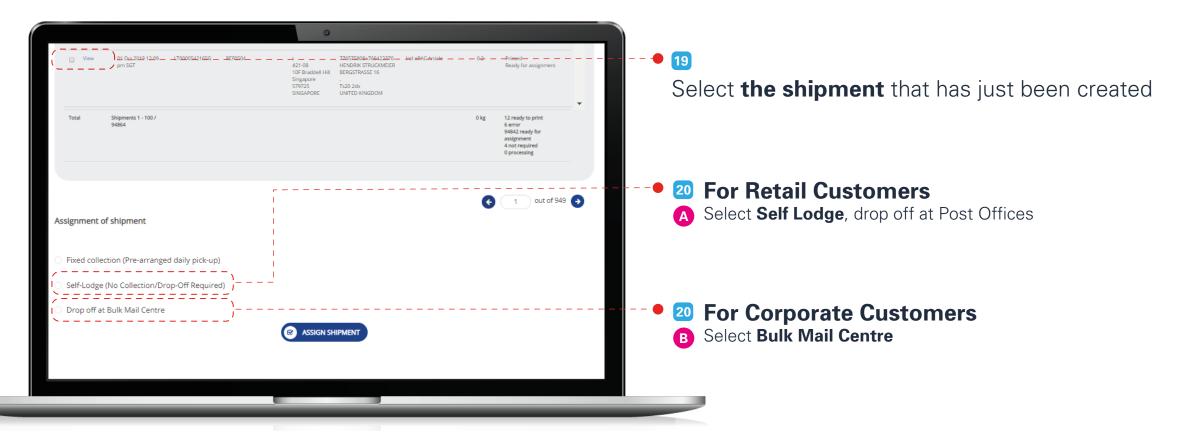

# Create New Shipment > Bulk Upload

Quick Links

Logging in to your account

Create Shipment Single Shipment Bulk Upload

## Create New Shipment > Bulk Upload