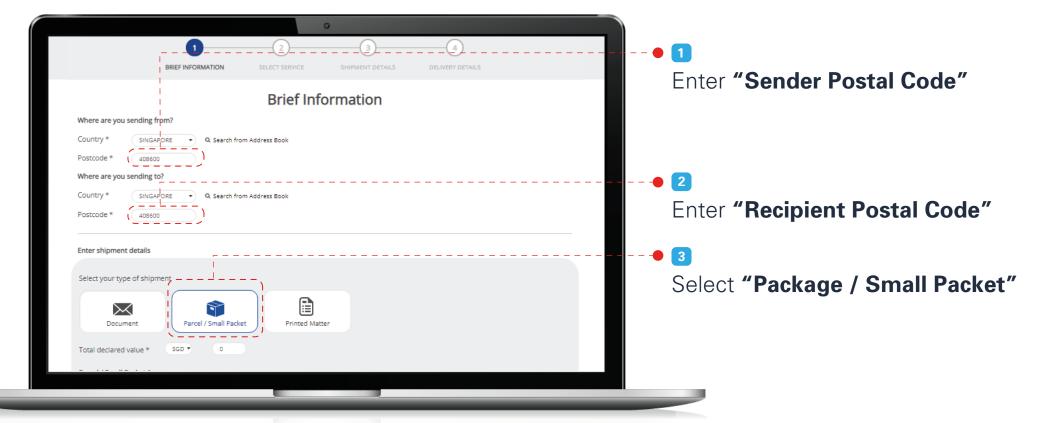

# Create New Shipment > Single Shipment > Local

**Quick Links** 

Logging in to your account

Create Shipment Single Shipment Bulk Upload

## Create New Shipment > Single Shipment > Local

Quick Links

Logging in to your account

Create Shipment Single Shipment Bulk Upload