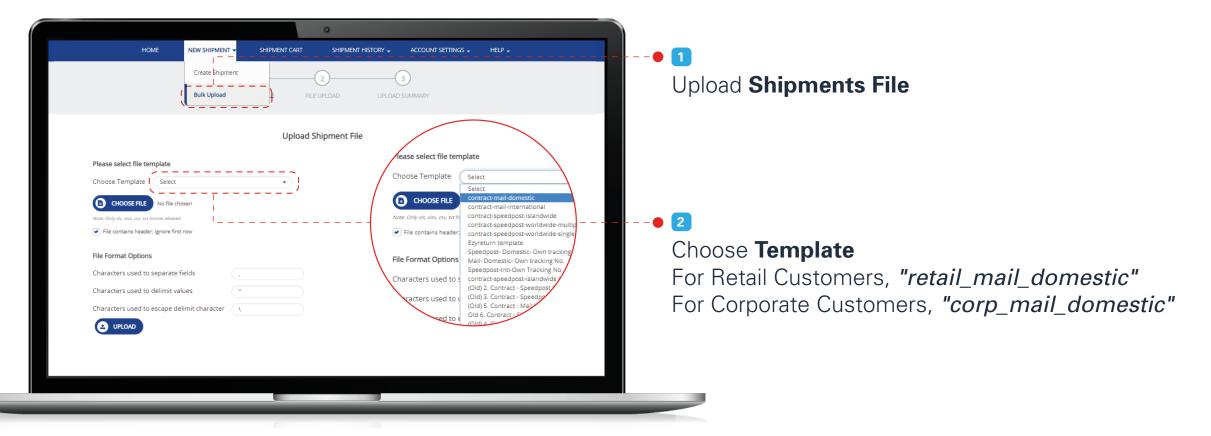

## Create New Shipment > Bulk Upload

**Quick Links** 

Logging in to your account

Create Shipment Single Shipment Bulk Upload

## Create New Shipment > Bulk Upload

Quick Links

Logging in to your account

Create Shipment Single Shipment

Bulk Upload