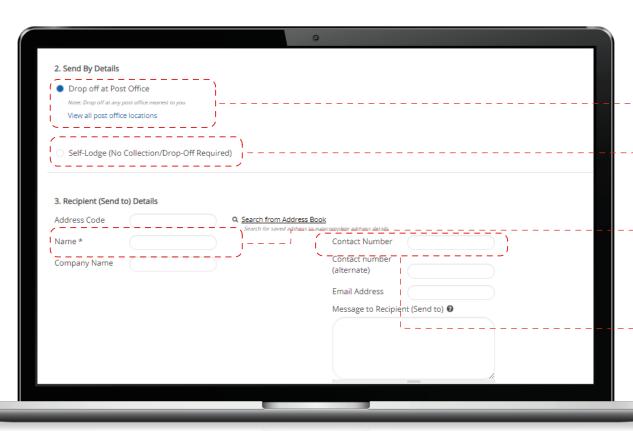

### Create New Shipment > Single Shipment > Local

- III For Retail Customers
- A Select Drop off at Post Office. Package can be dropped off at any Post Office regardless of which Post Office location was chosen.
- 14 For Corporate Customers
  - B Select Self Lodge. Packages can only be dropped off at SingPost Bulk Mail Centre.
- 15 Enter Recipient Name

 Enter Recipient Mobile Number (required for SMS notifications)

**Quick Links** 

Logging in to your account

Create Shipment Single Shipment Bulk Upload