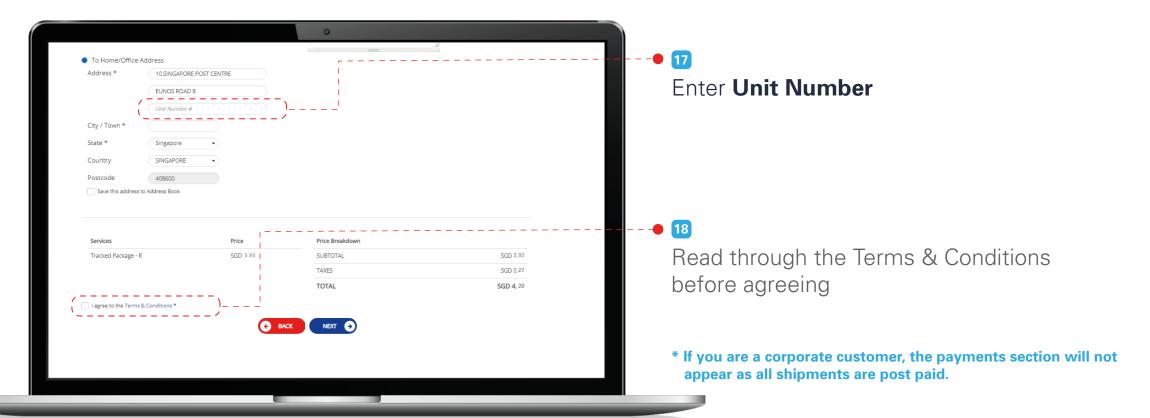

# Create New Shipment > Single Shipment > Local

Quick Links

Logging in to your account

Create Shipment Single Shipment

Bulk Upload

### Create New Shipment > Single Shipment > Local

**Quick Links** 

Logging in to your account

Create Shipment Single Shipment Bulk Upload