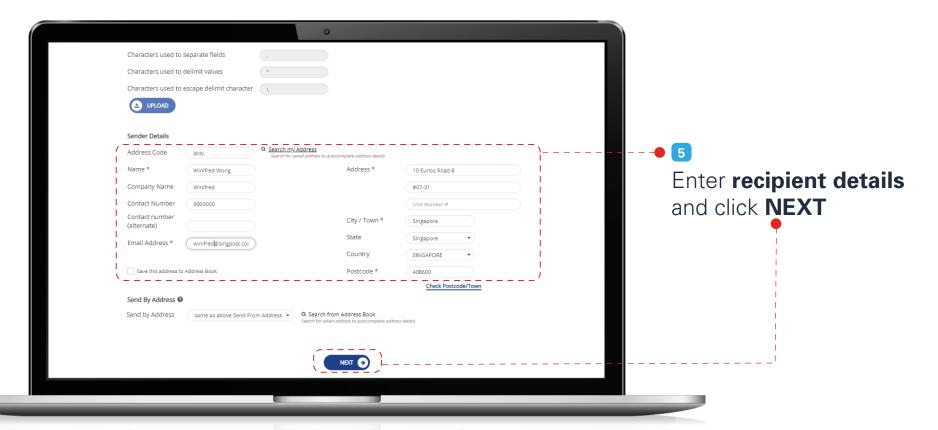

# Create New Shipment > Bulk Upload

Quick Links

Logging in to your account

Create Shipment Single Shipment Bulk Upload