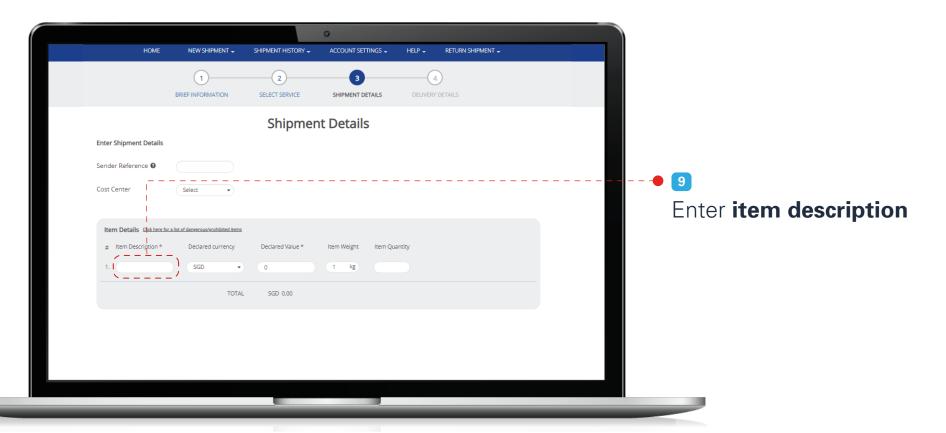

### Create New Shipment > Single Shipment > Local

- III For Retail Customers
- A Select Drop off at Post Office. Package can be dropped off at any Post Office regardless of which Post Office location was chosen.
- 14 For Corporate Customers
  - B Select Self Lodge. Packages can only be dropped off at SingPost Bulk Mail Centre.
- 15 Enter Recipient Name