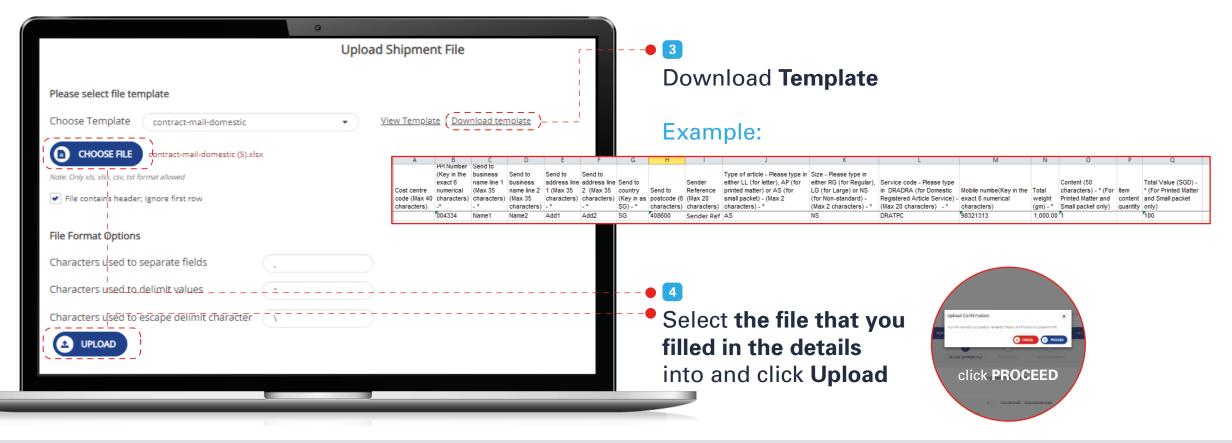

# Create New Shipment > Bulk Upload

Quick Links

Logging in to your account

Create Shipment Single Shipment Bulk Upload

## Create New Shipment > Bulk Upload