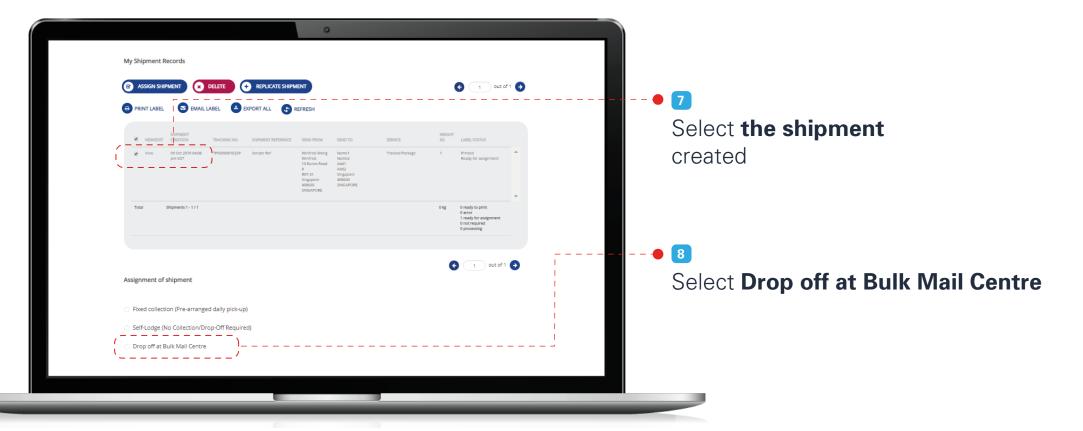

Quick Links

Logging in to your account

Create Shipment Single Shipment

Bulk Upload

### Create New Shipment > Single Shipment > Local







**Quick Links** 

Logging in to your account

Create Shipment Single Shipment Bulk Upload

## Create New Shipment > Bulk Upload







**Quick Links** 

Logging in to your account

Create Shipment Single Shipment Bulk Upload

## Create New Shipment > Bulk Upload







Quick Links

Logging in to your account

Create Shipment Single Shipment Bulk Upload

## Create New Shipment > Bulk Upload







Quick Links

Logging in to your account

Create Shipment Single Shipment

Bulk Upload

## Create New Shipment > Bulk Upload







Quick Links

Logging in to your account

Create Shipment Single Shipment Bulk Upload

# Create New Shipment > Bulk Upload







Quick Links

Logging in to your account

Create Shipment Single Shipment Bulk Upload

## Create New Shipment > Bulk Upload