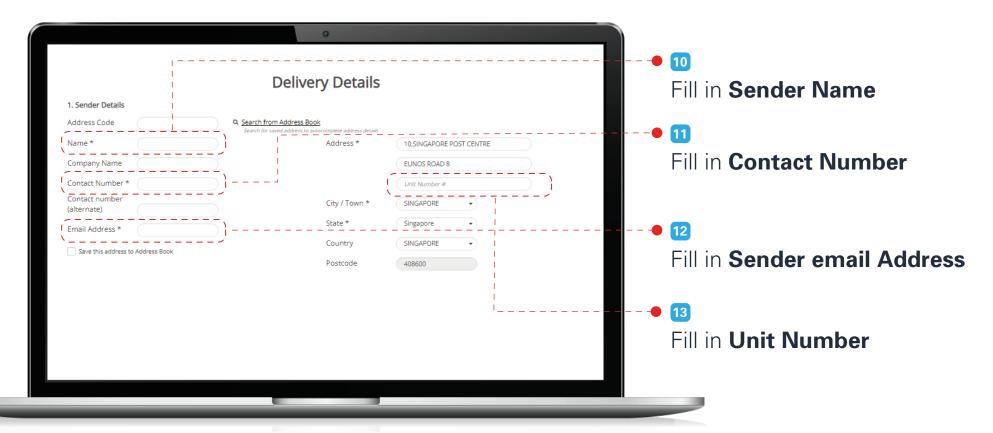

### Create New Shipment > Single Shipment > Local

- III For Retail Customers
- A Select Drop off at Post Office. Package can be dropped off at any Post Office regardless of which Post Office location was chosen.
- 14 For Corporate Customers
  - B Select Self Lodge. Packages can only be dropped off at SingPost Bulk Mail Centre.
- 15 Enter Recipient Name

 Enter Recipient Mobile Number (required for SMS notifications)

**Quick Links** 

Logging in to your account

Create Shipment Single Shipment Bulk Upload