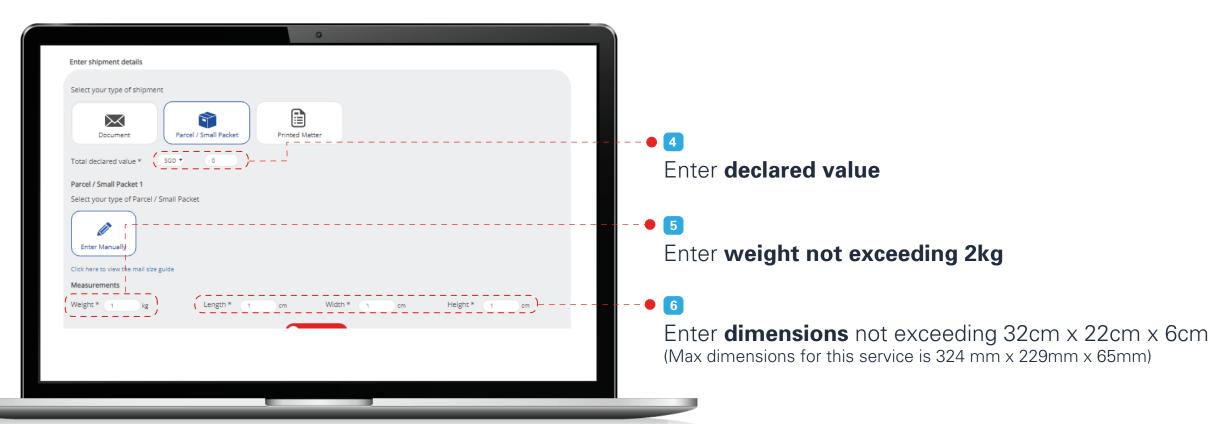

## Create New Shipment > Single Shipment > Local

Quick Links

Logging in to your account

Create Shipment Single Shipment Bulk Upload

## Create New Shipment > Single Shipment > Local

**Quick Links** 

Logging in to your account

Create Shipment Single Shipment Bulk Upload