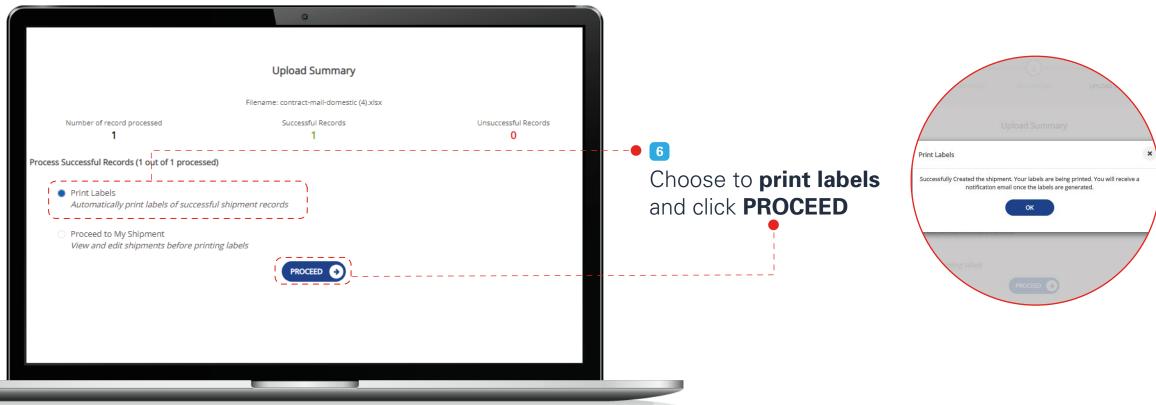

Logging in to your account

Create Shipment Single Shipment Bulk Upload

# Create New Shipment > Single Shipment > Local







Quick Links

Logging in to your account

Create Shipment Single Shipment

Bulk Upload

### Create New Shipment > Single Shipment > Local







**Quick Links** 

Logging in to your account

Create Shipment Single Shipment Bulk Upload

## Create New Shipment > Bulk Upload







**Quick Links** 

Logging in to your account

Create Shipment Single Shipment Bulk Upload

## Create New Shipment > Bulk Upload







Quick Links

Logging in to your account

Create Shipment Single Shipment Bulk Upload

## Create New Shipment > Bulk Upload







Quick Links

Logging in to your account

Create Shipment Single Shipment

Bulk Upload

## Create New Shipment > Bulk Upload







Quick Links

Logging in to your account

Create Shipment Single Shipment Bulk Upload

# Create New Shipment > Bulk Upload







Quick Links

Logging in to your account

Create Shipment Single Shipment Bulk Upload

## Create New Shipment > Bulk Upload