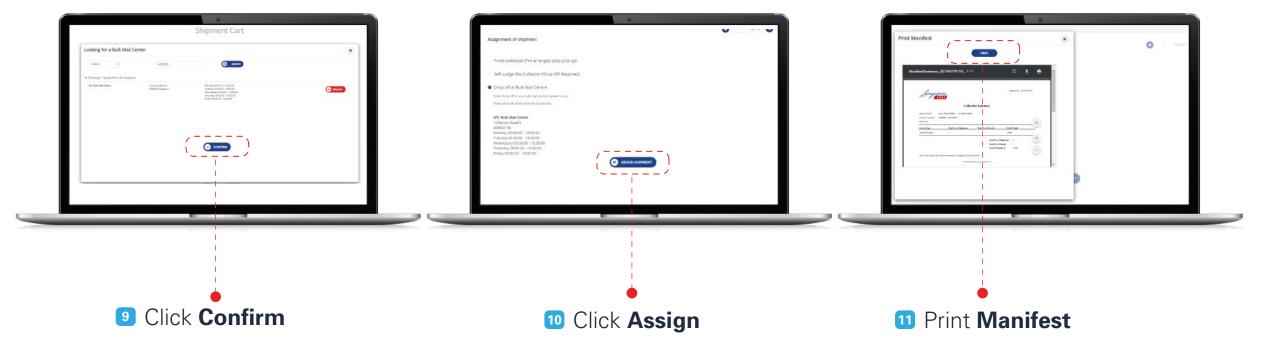

# Create New Shipment > Bulk Upload

Quick Links

Logging in to your account

Create Shipment Single Shipment Bulk Upload

## Create New Shipment > Bulk Upload