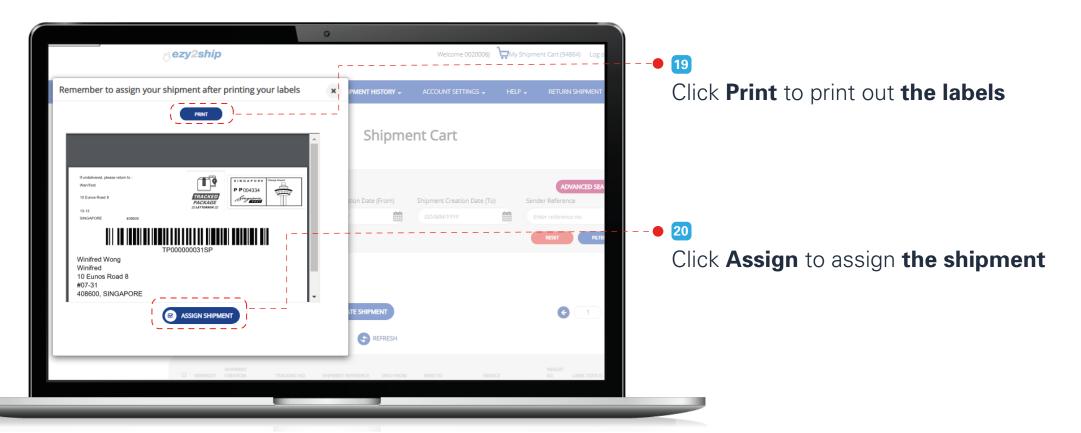

## Create New Shipment > Bulk Upload

**Quick Links** 

Logging in to your account

Create Shipment Single Shipment Bulk Upload

## Create New Shipment > Bulk Upload

Quick Links

Logging in to your account

Create Shipment Single Shipment Bulk Upload