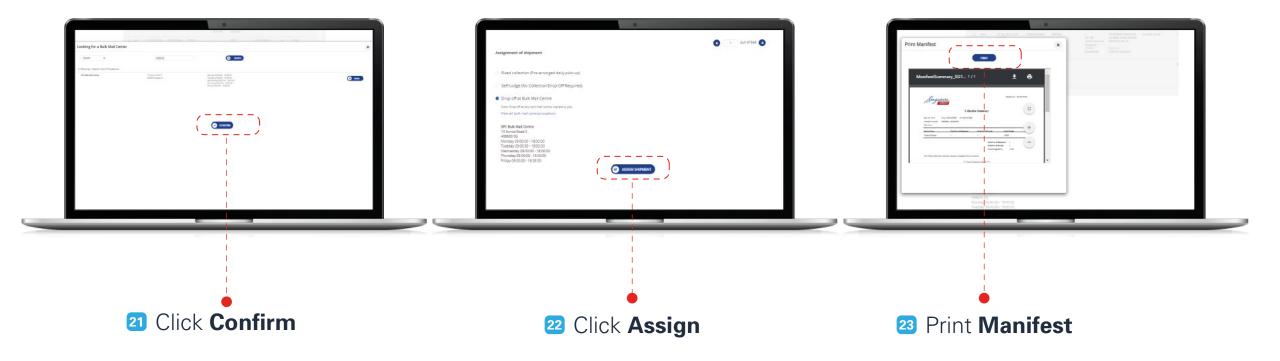

n was chosen.
- 14 For Corporate Customers
  - B Select Self Lodge. Packages can only be dropped off at SingPost Bulk Mail Centre.
- 15 Enter Recipient Name

 Enter Recipient Mobile Number (required for SMS notifications)





**Quick Links** 

Logging in to your account

Create Shipment Single Shipment Bulk Upload

## Create New Shipment > Single Shipment > Local







Quick Links

Logging in to your account

Create Shipment Single Shipment Bulk Upload

## Create New Shipment > Single Shipment > Local







**Quick Links** 

Logging in to your account

Create Shipment Single Shipment Bulk Upload

# Create New Shipment > Single Shipment > Local







Quick Links

Logging in to your account

Create Shipment Single Shipment

Bulk Upload

### Create New Shipment > Single Shipment > Local







**Quick Links** 

Logging in to your account

Create Shipment Single Shipment Bulk Upload

## Create New Shipment > Bulk Upload







**Quick Links** 

Logging in to your account

Create Shipment Single Shipment Bulk Upload

## Create New Shipment > Bulk Upload







Quick Links

Logging in to your account

Create Shipment Single Shipment Bulk Upload

## Create New Shipment > Bulk Upload







Quick Links

Logging in to your account

Create Shipment Single Shipment

Bulk Upload

## Create New Shipment > Bulk Upload







Quick Links

Logging in to your account

Create Shipment Single Shipment Bulk Upload

# Create New Shipment > Bulk Upload







Quick Links

Logging in to your account

Create Shipment Single Shipment Bulk Upload

## Create New Shipment > Bulk Upload