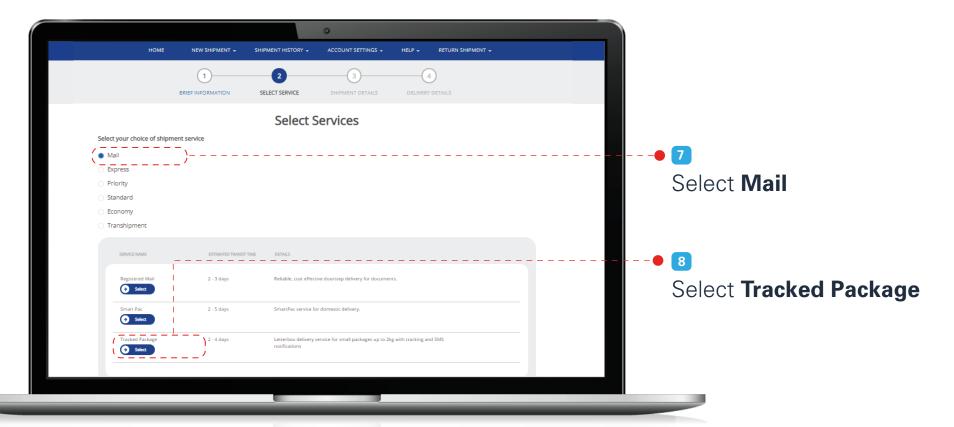

## Create New Shipment > Single Shipment > Local

**Quick Links** 

Logging in to your account

Create Shipment Single Shipment Bulk Upload

# Create New Shipment > Single Shipment > Local

**Quick Links** 

Logging in to your account

Create Shipment Single Shipment Bulk Upload